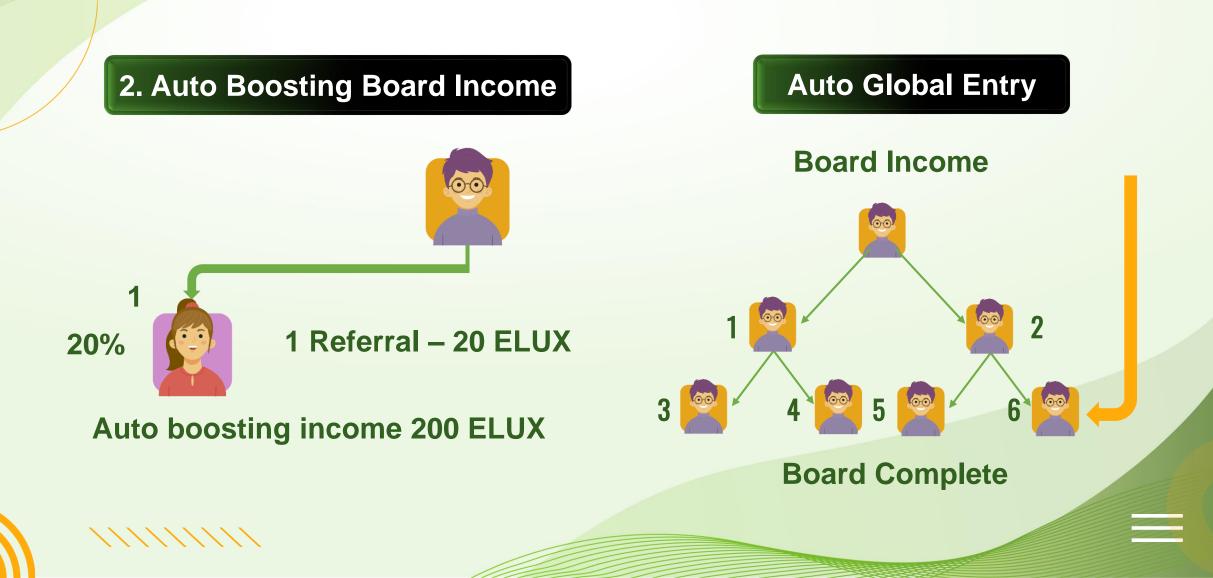

~~~



www.eluckscrowd.com



### **JOINING PACKAGE**



# **100 ELUX**





### **TYPES OF INCOME**

#### WORKING INCOME

#### 1) Referral Income

////////

2) Team Building Income

3) Global Creator Fund

#### NON WORKING INCOME

#### 4) Auto Boosting Board Income

5) Fastrack Board Income

#### 6) Self Boosting Board Income

7) Automatic Referral Income

~\_\_\_\_\_\_



### **TYPES OF LEVEL**





#### 2. TEAM LEADER



#### **3. TEAM BUILDER**



#### **5. TEAM FOUNDER**



/////////



### **1. CREATOR LEVEL**







### **1. CREATOR LEVEL**





### **1. CREATOR LEVEL**

#### **3. Fastrack Board Income**

2

25%

00

1 Referral – 25 ELUX

3 Fastrack-8333 ELUX

#### **Auto Global Entry**

Fastrack Board Income 8333 ELUX

#### **Board Complete**

2 direct ID Auto Global Entry in Fastrack Board Income



### **2. TEAM LEADER LEVEL**





### **2. TEAM LEADER LEVEL**

#### **5. Automatic Referral Income**



#### TEAM LEADER

**Unlimited Referral Income 50%** 

**Unlimited Self Boost Income** 

**Automatic Referral Income 20%** 

#### 50 ELUX Boost Button Click

///////



### **6. TEAM BUILDING INCOME**

#### **3. TEAM BUILDER LEVEL**

#### 4. TEAM MANAGER LEVEL





L- 2. – 5% 7X7= 49= 245 ELUX

////////

L- 3. – 5% 49X7= 343= 1715 ELUX

- L- 4. 2.5% 343X7= 2401= 6002.5 ELUX
- L- 5. 2.5% 2401X7= 16807= 42017.5 ELUX









9 10