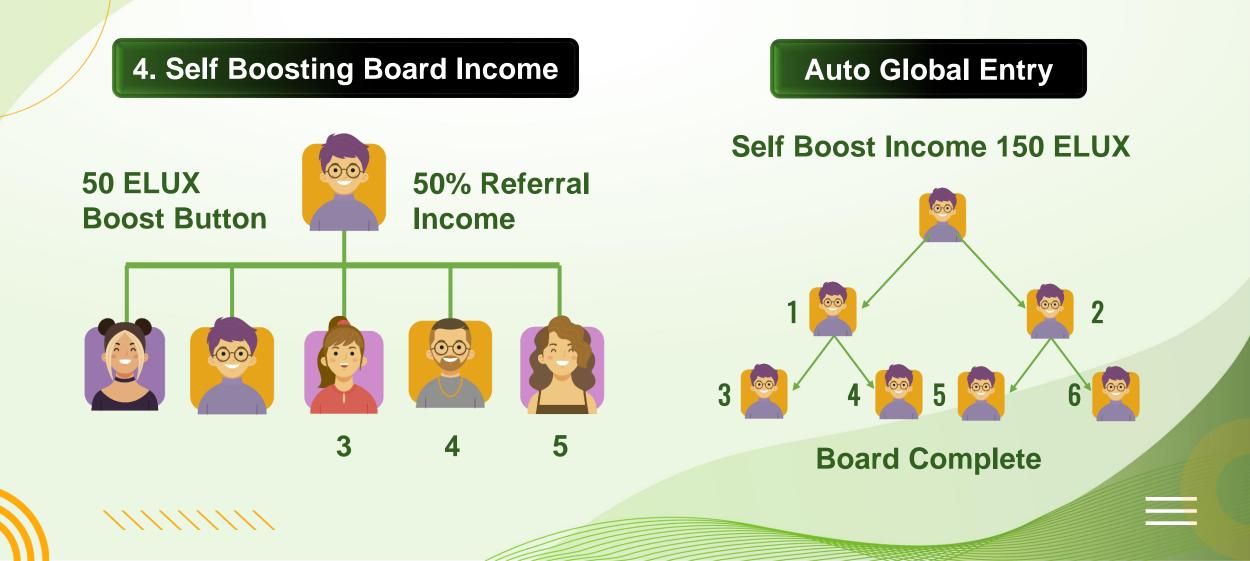

E**



# **100 ELUX**





### **TYPES OF INCOME**

#### WORKING INCOME

#### 1) Referral Income

////////

2) Team Building Income

3) Global Creator Fund

#### NON WORKING INCOME

#### 4) Auto Boosting Board Income

5) Fastrack Board Income

#### 6) Self Boosting Board Income

7) Automatic Referral Income

~\_\_\_\_\_\_



### **TYPES OF LEVEL**





#### 2. TEAM LEADER



#### **3. TEAM BUILDER**



#### **5. TEAM FOUNDER**



/////////



### **1. CREATOR LEVEL**







### **1. CREATOR LEVEL**





### **1. CREATOR LEVEL**

#### **3. Fastrack Board Income**

2

25%

00

1 Referral – 25 ELUX

3 Fastrack-8333 ELUX

#### **Auto Global Entry**

Fastrack Board Income 8333 ELUX

#### **Board Complete**

2 direct ID Auto Global Entry in Fastrack Board Income



### **2. TEAM LEADER LEVEL**





### **2. TEAM LEADER LEVEL**

#### **5. Automatic Referral Income**



#### TEAM LEADER

**Unlimited Referral Income 50%** 

**Unlimited Self Boost Income** 

**Automatic Referral Income 20%** 

#### 50 ELUX Boost Button Click

///////



### **6. TEAM BUILDING INCOME**

#### **3. TEAM BUILDER LEVEL**

#### 4. TEAM MANAGER LEVEL





L- 2. – 5% 7X7= 49= 245 ELUX

////////

L- 3. – 5% 49X7= 343= 1715 ELUX

- L- 4. 2.5% 343X7= 2401= 6002.5 ELUX
- L- 5. 2.5% 2401X7= 16807= 42017.5 ELUX









9 10

L- 6-2.5% L- 7-2.5% L- 8-2.5% L- 9-2.5%

L-10-2.5%

16807X10=168070= 420175 ELUX

**Power Of Team Building** 



### **5. TEAM FOUNDER LEVEL**

#### **5. TEAM FOUNDER LEVEL**



500 Creator Per MonthNote- CalculateMain leg40%Weaker Leg30%Any Leg30%

///////

#### 7. GLOBAL CREATOR FUND INCOME