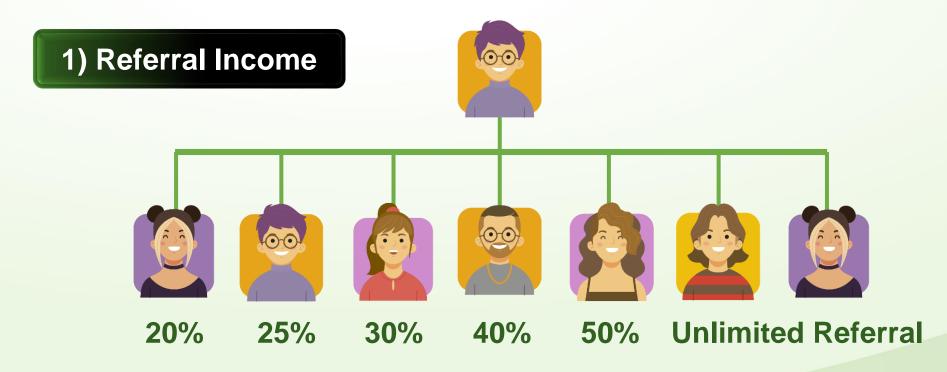

#### 1) Referral Income

////////

2) Team Building Income

3) Global Creator Fund